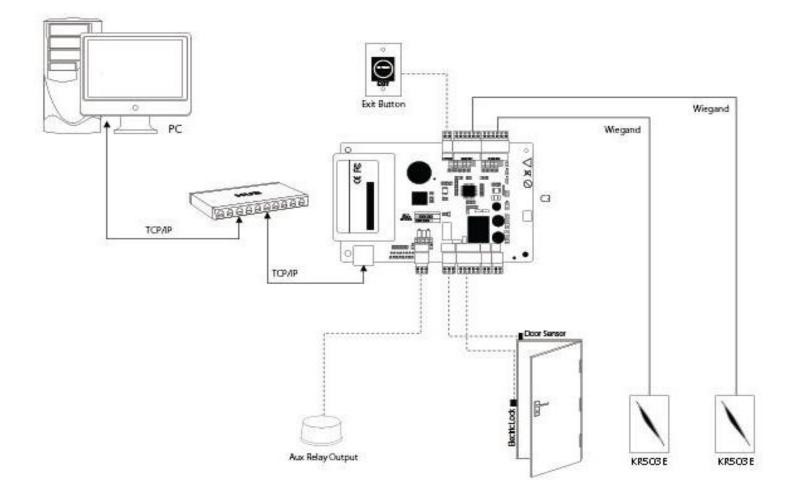

ty         | 100,000                                                       |
| Weight                      | 7.8lbs (3.55kg)                                               |
| Communication               | TCP/IP and RS-485                                             |
| Enclosure                   | Powder Coated Aluminum                                        |
| Mounting                    | Wall Mount                                                    |
| Recommended Power Supply    | 12V DC, 1.5A                                                  |
| Dimensions (Bundle Only)    | 15in.×3.15in.×11in. 380mm(L)×80mm(W)×280mm(H)                 |
| Dimensions ( Board Only)    | 6.3in.×4.17in.(160mm×106mm)                                   |

## **SPECIFICATION**





## **Configuration:-**