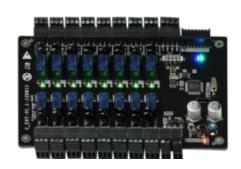

The EX16 Elevator Floor Extension Board restricts access up to an additional sixteen floors. Each EC10 can support up to three EX16 boards. When combining together, a total fifty eight (58) floors can be controlled with a single EC10 bundle.

## **SPECIFICATION**

| Floor Button Control Relay | 16                          |
|----------------------------|-----------------------------|
| Communication to EC10      | RS485                       |
| RS485 address              | Set by DIP switch           |
| Power Supply               | 12V DC, 1.5A                |
| Dimensions                 | 6.3in.×4.17in.(160mm×106mm) |
| Net Weight                 | 0.2kg                       |