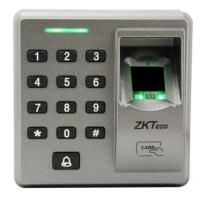

FR1300 is an indoor slave reader with RS485 interface that works with master controllers from ZKTeco, for example, inBIO series biometric control panels. As a value-added slave reader, FR1300 provides the most secure and cost effective access control solution for small and medium enterprises.

- Energy-saving, auto-sleep ZK infrared fingerprint sensor
- Built-in RFID card reader
- Supports password when working with inBIO series control panels
- LED and Buzzer prompt
- With doorbell function
- 86cmx86cm socket installation, easy operation