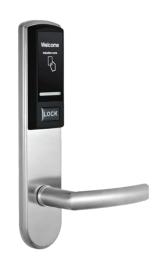

- American standard mortise
- Stainless steel
- Hotel Lock management software
- With advanced 13.56MHz Mifare-1 card technology
- American standard mortise with 5 latches
- Stainless steel housing with the color of silver
- With professional hotel lock management software single click install
- Audit trail records the latest 224 lock transaction
- With warning beeps in low battery power
- Backset is 62.5mm