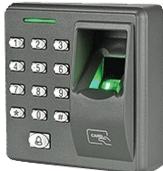

*X7, one of innovative biometric fingerprint reader for access control applications offers unparalleled performance using an advanced algorithm for reliability precision and excellent matching speed.* 

As a terminal designed for users having common access control requirement, it can operate on standalone mode with the interface for third party electric lock, alarm door sensor, exit button and doorbell.

*Keypad operation on the device is easy and convenient, such as enroll user delete user and access control parameter settings etc.* 